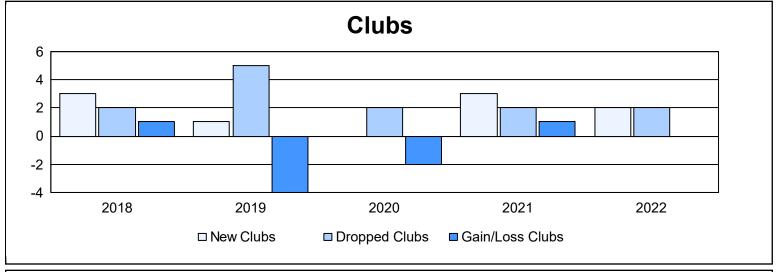

District 1 A

As of June 2022 Cumulative

| Year      | New<br>Clubs | Dropped<br>Clubs | Gain/<br>Loss<br>Clubs | New<br>Members | Charter<br>Members | Reinstate<br>Members | Transfer<br>Members | Total<br>Member<br>Added | Total<br>Members<br>Dropped | Gain/<br>Loss<br>Members |
|-----------|--------------|------------------|------------------------|----------------|--------------------|----------------------|---------------------|--------------------------|-----------------------------|--------------------------|
| 2017-2018 | 3            | 2                | 1                      | 210            | 80                 | 12                   | 16                  | 318                      | 373                         | -55                      |
| 2018-2019 | 1            | 5                | -4                     | 166            | 33                 | 32                   | 7                   | 238                      | 372                         | -134                     |
| 2019-2020 | 0            | 2                | -2                     | 159            | 3                  | 7                    | 0                   | 169                      | 292                         | -123                     |
| 2020-2021 | 3            | 2                | 1                      | 146            | 108                | 20                   | 7                   | 281                      | 321                         | -40                      |
| 2021-2022 | 2            | 2                | 0                      | 222            | 38                 | 29                   | 1                   | 290                      | 229                         | 61                       |
| Average   | 2            | 3                | -1                     | 181            | 52                 | 20                   | 6                   | 259                      | 317                         | -58                      |