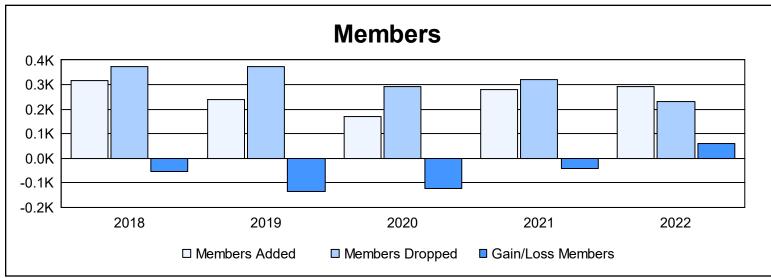

District 1 A

As of June 2022 Cumulative

| Year      | New<br>Clubs | Dropped<br>Clubs | Gain/<br>Loss<br>Clubs | New<br>Members | Charter<br>Members | Reinstate<br>Members | Transfer<br>Members | Total<br>Member<br>Added | Total<br>Members<br>Dropped | Gain/<br>Loss<br>Members |
|-----------|--------------|------------------|------------------------|----------------|--------------------|----------------------|---------------------|--------------------------|-----------------------------|--------------------------|
| 2017-2018 | 3            | 2                | 1                      | 210            | 80                 | 12                   | 16                  | 318                      | 373                         | -55                      |
| 2018-2019 | 1            | 5                | -4                     | 166            | 33                 | 32                   | 7                   | 238                      | 372                         | -134                     |
| 2019-2020 | 0            | 2                | -2                     | 159            | 3                  | 7                    | 0                   | 169                      | 292                         | -123                     |
| 2020-2021 | 3            | 2                | 1                      | 146            | 108                | 20                   | 7                   | 281                      | 321                         | -40                      |
| 2021-2022 | 2            | 2                | 0                      | 222            | 38                 | 29                   | 1                   | 290                      | 229                         | 61                       |
| Average   | 2            | 3                | -1                     | 181            | 52                 | 20                   | 6                   | 259                      | 317                         | -58                      |